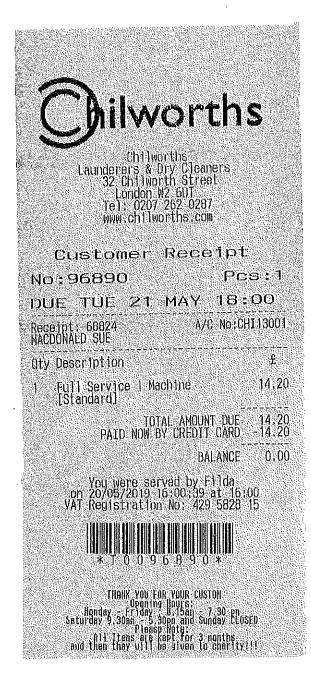

| TUESDAY 21 MAY 2019 LONDON |                                                                                  |  |  |  |  |
|----------------------------|----------------------------------------------------------------------------------|--|--|--|--|
| DAY 6                      |                                                                                  |  |  |  |  |
| TIME                       | APPOINTMENT                                                                      |  |  |  |  |
| 7.00am                     | Breakfast                                                                        |  |  |  |  |
|                            | Transfer                                                                         |  |  |  |  |
| 9.00-12.00pm               | Richard Morris, Assistant Director                                               |  |  |  |  |
|                            | Children and Family Court Advisory and Support Service                           |  |  |  |  |
|                            | 21 Bloomsbury Street London WC1B 3HF                                             |  |  |  |  |
|                            | Transfer                                                                         |  |  |  |  |
| 12.00-12.30pm              | Lunch                                                                            |  |  |  |  |
| 12.30-2.00pm               | Professor Judy Sebba OBE                                                         |  |  |  |  |
|                            | Rees Centre for Research in Fostering and Education                              |  |  |  |  |
|                            | Park Grand London Hyde Park, 78-82 Westbourne Terrace, Paddington, London W2 6QA |  |  |  |  |
| 2.00-3.30pm                | Rosie Jeffries                                                                   |  |  |  |  |
|                            | Managing Director                                                                |  |  |  |  |
|                            | National Association of Therapeutic Parenting                                    |  |  |  |  |
|                            | Park Grand London Hyde Park, 78-82 Westbourne Terrace, Paddington, London W2 6QA |  |  |  |  |
|                            | TUESDAY 21 MAY 2019 - DAILY PROGRAM CONCLUDES                                    |  |  |  |  |