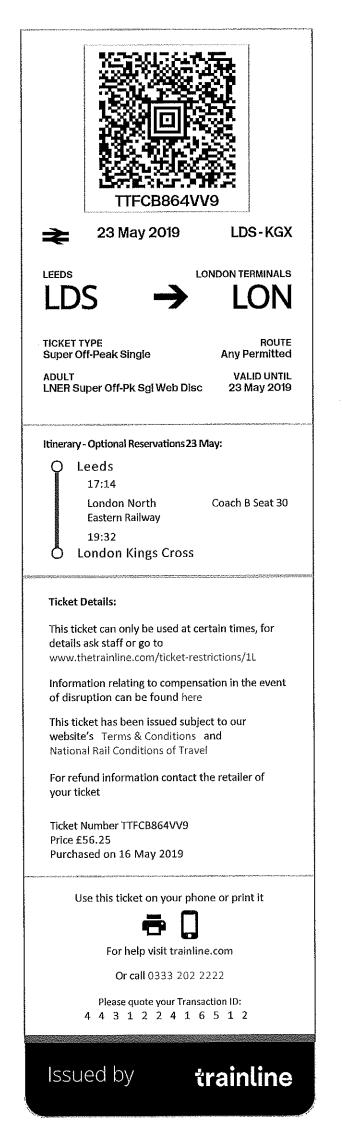

| THURSDAY 23 MAY 2019 LEEDS |                                                                                  |  |  |  |  |  |
|----------------------------|----------------------------------------------------------------------------------|--|--|--|--|--|
| DAY 8                      |                                                                                  |  |  |  |  |  |
| TIME                       | APPOINTMENT                                                                      |  |  |  |  |  |
| 7.00am                     | Breakfast                                                                        |  |  |  |  |  |
| 8.30am                     | Check-out & transfer                                                             |  |  |  |  |  |
| 9.00-9.30am                | Carriageworks Theatre, Millennium Square, Leeds, LS2 3AD                         |  |  |  |  |  |
| 9.30-11.00am               | Service Wide Integration of Restorative Practice                                 |  |  |  |  |  |
| 11.00-12.00pm              | First 1000 Days Programme                                                        |  |  |  |  |  |
| 12.00-1.00pm               | Lunch                                                                            |  |  |  |  |  |
| 1.00-2.00pm                | Meeting with Executive Members for Children and Families                         |  |  |  |  |  |
| 2.00-3.00pm                | Focus Group – Restorative Practice in Social Work                                |  |  |  |  |  |
| 3.00-4.00pm                | Focus Group – Restorative Early Support Team                                     |  |  |  |  |  |
| 4.00-4.45pm                | Reflections and Check-Out with Leeds Council                                     |  |  |  |  |  |
| 4.45pm                     | Taxi to the Leeds train station                                                  |  |  |  |  |  |
| 5.14-7:32pm                | Train Leeds to London                                                            |  |  |  |  |  |
| 7.43-8.07pm                | Transfer and check in                                                            |  |  |  |  |  |
| 8.07pm                     | Park Grand London Hyde Park, 78-82 Westbourne Terrace, Paddington, London W2 6QA |  |  |  |  |  |
|                            | THURSDAY 23 MAY 2019 - DAILY PROGRAM CONCLUDES                                   |  |  |  |  |  |